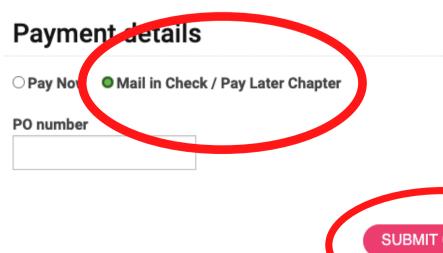

### **STEP 3: SELECT "PAY LATER"**

# \*DONOT PAY THE \$55 ON THE AAF SITE-- TAG WILL TAKE CARE OF THIS PART\*