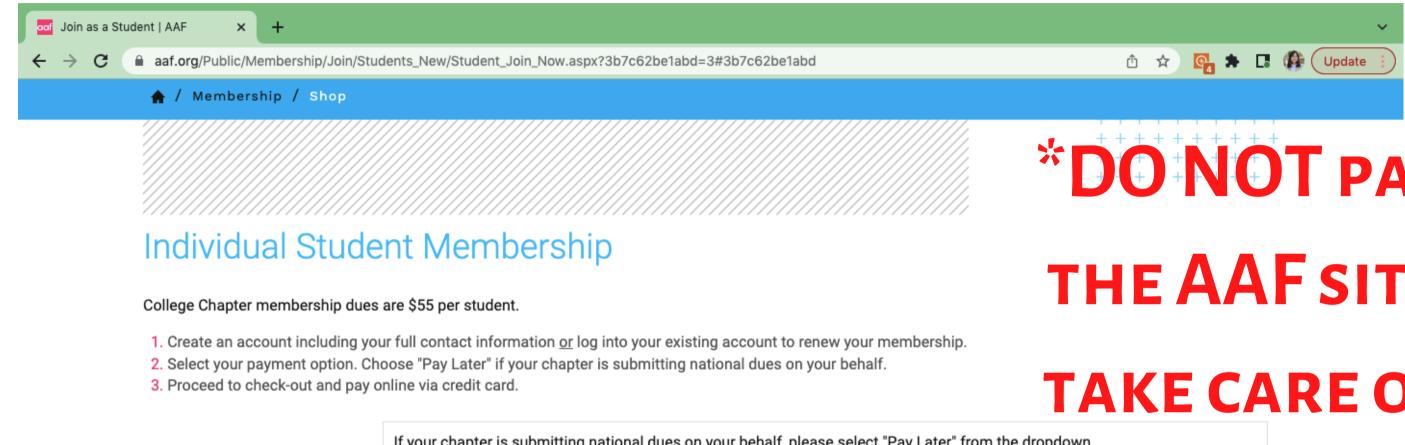

### **STEP 3: SELECT "PAY LATER"**

# \*DONOT PAY THE \$55 ON THE AAF SITE-- TAG WILL TAKE CARE OF THIS PART\*