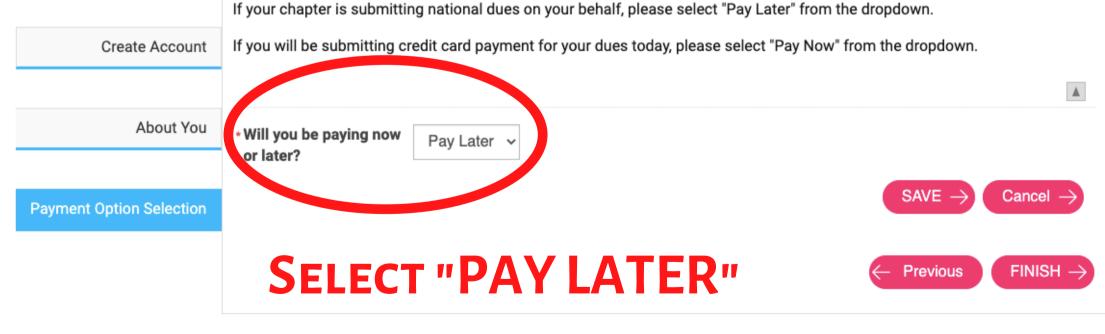

### **STEP 3: SELECT "PAY LATER"**

# \*DONOT PAY THE \$55 ON THE AAF SITE-- TAG WILL TAKE CARE OF THIS PART\*