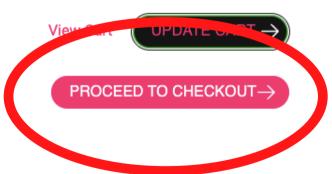

# **STEP 5: CLICK "PROCEED TO CHECKOUT"**

| Join Student Pay Later × +              |                                                                                                                     |
|-----------------------------------------|---------------------------------------------------------------------------------------------------------------------|
| ← → C 🔒 aaf.org/Public/Membersh         | ip/Join/Students_New/PayLaterContent/Select-Membership.aspx?WebsiteKey=6ce8e679-e7a1-4e6c-998f-86ffa5ce0dc1#3b7 🖞 🛧 |
| /////////////////////////////////////// |                                                                                                                     |
|                                         | +++++                                                                                                               |
|                                         | ++++++                                                                                                              |
|                                         |                                                                                                                     |
|                                         |                                                                                                                     |
| Click <b>Add to cart,</b> then hi       | t Finish to continue checking out.                                                                                  |
| Join Student                            | Pay Lator                                                                                                           |
| Join Student                            | ray Later                                                                                                           |
|                                         |                                                                                                                     |
| This item has b                         | een added to your cart View Cart                                                                                    |
| Term dates                              | 2/1/2023 to 6/30/2023                                                                                               |
| Term dates                              |                                                                                                                     |
|                                         |                                                                                                                     |
| Membership Fees                         |                                                                                                                     |

### **STEP 6: SELECT PAY LATER AND SUBMIT ORDER**

| oof Cart | × +                                             |          |       |         |
|----------|-------------------------------------------------|----------|-------|---------|
| ← → C 🌘  | aaf.org/Public/StoreLayouts/Cart_Home.aspx      |          |       | Ů ☆     |
|          | Item                                            | Quantity | Price | Total   |
|          | • Join Student Pay Later (2/1/2023 - 6/30/2023) | 1        | 55.00 | 55.00 F |
|          |                                                 |          |       |         |